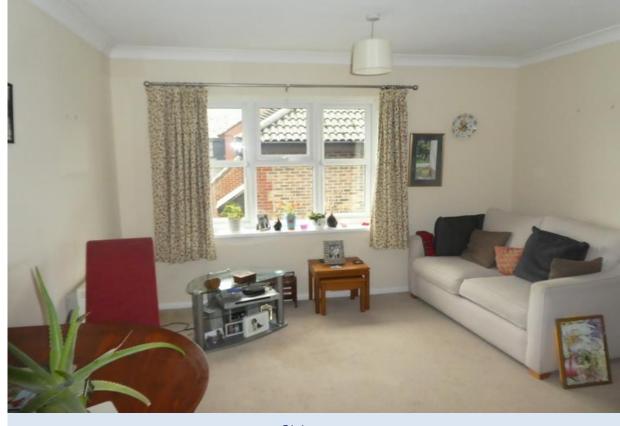

99 year lease from 1987 (67 years remaining), no ground rent and pensionable age covenant.

For viewings please contact the Scheme Manager on 01243 372925 or Fifty5plus on 01488 668655

Sitting room

Kitchen

# The Property

Two bedroom first floor apartment with approximate room dimensions as follows: Entrance Hall with stairlift to first floor with large landing (9'7" max x 6'7" max) Airing cupboard and loft access. Sitting Room (15'2" x 11'6") Kitchen (9'6" x 8'6") Bedroom 1 (10'5" x 11'9" including double wardrobe) Bedroom 2 (12'6" x 7'5" including wardrobe) Bathroom with walk-in shower (6'6" max x 7'5" max) Double glazing and electric storage heating.