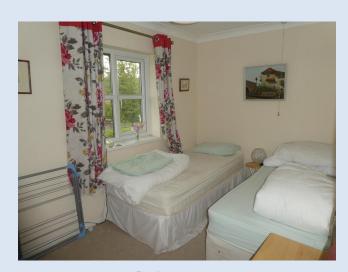

# The Property

Two bedroom first floor apartment with approximate room dimensions as follows: Entrance Hall with stairlift to first floor with large landing (9'7" max x 6'7" max) Airing cupboard and loft access. Sitting Room (15'2" x 11'6") Kitchen (9'6" x 8'6") Bedroom 1 (10'5" x 11'9" including double wardrobe) Bedroom 2 (12'6" x 7'5" including wardrobe) Bathroom with walk-in shower (6'6" max x 7'5" max) Double glazing and electric storage heating.

Pass over the railway line and then Cooks lane on your right and Manor Road on your left. In about 150 yards the entrance to Merrivale Court will be found on the left.

**Bedroom** 

Bathroom

Approximate gross internals: