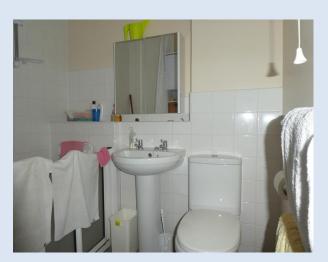

# The Property

Two bedroom first floor apartment with approximate room dimensions as follows: Entrance Hall with stairlift to first floor with large landing (9'7" max x 6'7" max) Airing cupboard and loft access. Sitting Room (15'2" x 11'6") Kitchen (9'6" x 8'6") Bedroom 1 (10'5" x 11'9" including double wardrobe) Bedroom 2 (12'6" x 7'5" including wardrobe) Bathroom with walk-in shower (6'6" max x 7'5" max) Double glazing and electric storage heating.

Pass over the railway line and then Cooks lane on your right and Manor Road on your left. In about 150 yards the entrance to Merrivale Court will be found on the left.

**Bedroom** 

Bathroom

Approximate gross internals: