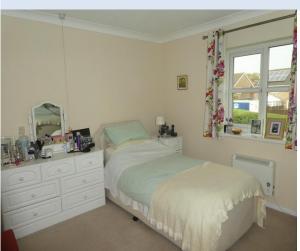

# The Property

Two bedroom first floor apartment with approximate room dimensions as follows: Entrance Hall with stairlift to first floor with large landing (9'7" max x 6'7" max) Airing cupboard and loft access. Sitting Room (15'2" x 11'6") Kitchen (9'6" x 8'6") Bedroom 1 (10'5" x 11'9" including double wardrobe) Bedroom 2 (12'6" x 7'5" including wardrobe) Bathroom with walk-in shower (6'6" max x 7'5" max) Double glazing and electric storage heating.

Pass over the railway line and then Cooks lane on your right and Manor Road on your left. In about 150 yards the entrance to Merrivale Court will be found on the left.

**Bedroom** 

Bathroom

Approximate gross internals: