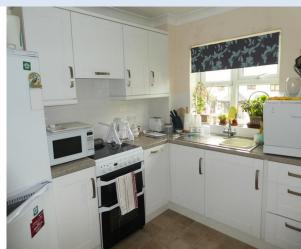

# The Property

Two bedroom first floor apartment with approximate room dimensions as follows: Entrance Hall with stairlift to first floor with large landing (9'7" max x 6'7" max) Airing cupboard and loft access. Sitting Room (15'2" x 11'6") Kitchen (9'6" x 8'6") Bedroom 1 (10'5" x 11'9" including double wardrobe) Bedroom 2 (12'6" x 7'5" including wardrobe) Bathroom with walk-in shower (6'6" max x 7'5" max) Double glazing and electric storage heating.